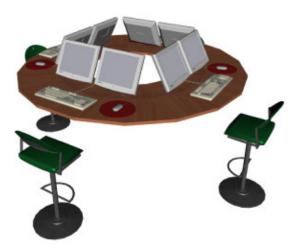

## A. Overview

The round knowledge fountain provides a rapid prototyping and experimentation platform for up to 4 simultaneous users. This provides a unified interface system comprised of a core infrastructure intended to optimize the integration of human intelligence through increased multi-sensory perceptualization and enhanced expressive capacity.

## **C. Development Costs**

1. Structure: Wood and metal construction Free standing or built around a column Integrated connections for peripherals Support for dual displays for each user Materials: Wood/Steel/Laminate/Hardware \$600.00 Labor: Design / Construction / Assembly 80 hrs @100/hr = \$8,000.00 Total: \$8,600.00

2. Hardware components Can be speced by client For estimation purposes: 4 pc's (\$1,500 each) 8 19 inch lcd panels (\$1,000 each) Video Cards/Gig Ethernet NICS/etc (\$4,000) 4 TNG-3's and 8 TNG-4's \$1,600 Labor: Integration and install 16 hrs @ \$100/hr = \$1,600.00 **Total: \$14,200.00** 