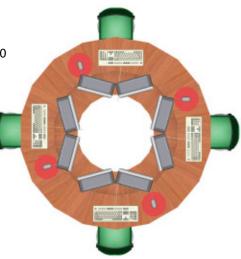

## A. Overview

The round knowledge fountain provides a rapid prototyping and experimentation platform for up to 4 simultaneous users. This provides a unified interface system comprised of a core infrastructure intended to optimize the integration of human intelligence through increased multi-sensory perceptualization and enhanced expressive capacity.

## **C. Development Costs**

1. Structure: Wood and metal construction Free standing or built around a column Integrated connections for peripherals Support for dual displays for each user Materials: Wood/Steel/Laminate/Hardware \$600.00 Labor: Design / Construction / Assembly 80 hrs @100/hr = \$8,000.00 Total: \$8,600.00

2. Hardware components Can be speced by client For estimation purposes: 4 pc's (\$1,500 each) 8 19 inch lcd panels (\$1,000 each) Video Cards/Gig Ethernet NICS/etc (\$4,000) 4 TNG-3's and 8 TNG-4's \$1,600 Labor: Integration and install 16 hrs @ \$100/hr = \$1,600.00 **Total: \$14,200.00** 